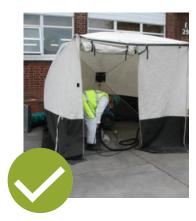

## **Control of Dust - Demolition**

Where demolition produces dust in sufficient quantities to cause harm to health or a nuisance, suitable methods of dust control must be implemented.

The following options are available;

- Creating enclosures (including negative pressure)
- Extraction and Filtration
- Water Suppression

A hose alone must not be relied upon as a means of water suppression as it is ineffective.

Respiratory Protective Equipment (RPE) must be the last resort where the above control measures are not reasonably practicable.