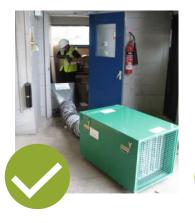

## **Control of Dust - Demolition**

Where demolition produces dust in sufficient quantities to cause harm to health or a nuisance, suitable methods of dust control must be implemented.

The following options are available;

- Creating enclosures (including negative pressure)
- Extraction and Filtration
- Water Suppression

A hose alone must not be relied upon as a means of water suppression as it is ineffective.

Respiratory Protective Equipment (RPE) must be the last resort where the above control measures are not reasonably practicable.