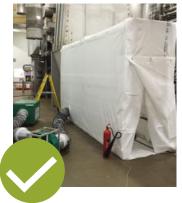

## **Control of Dust - Demolition**

Where demolition produces dust in sufficient quantities to cause harm to health or a nuisance, suitable methods of dust control must be implemented.

The following options are available;

- Creating enclosures (including negative pressure)
- Extraction and Filtration
- Water Suppression

A hose alone must not be relied upon as a means of water suppression as it is ineffective.

Respiratory Protective Equipment (RPE) must be the last resort where the above control measures are not reasonably practicable.