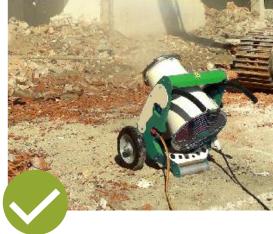

## **Control of Dust - Demolition**

Where demolition produces dust in sufficient quantities to cause harm to health or a nuisance, suitable methods of dust control must be implemented.

The following options are available;

- Creating enclosures (including negative pressure)
- Extraction and Filtration
- Water Suppression

A hose alone must not be relied upon as a means of water suppression as it is ineffective.

Respiratory Protective Equipment (RPE) must be the last resort where the above control measures are not reasonably practicable.