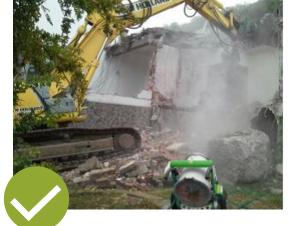

## **Control of Dust - Demolition**

Where demolition produces dust in sufficient quantities to cause harm to health or a nuisance, suitable methods of dust control must be implemented.

The following options are available;

- Creating enclosures (including negative pressure)
- Extraction and Filtration
- Water Suppression

A hose alone must not be relied upon as a means of water suppression as it is ineffective.

Respiratory Protective Equipment (RPE) must be the last resort where the above control measures are not reasonably practicable.